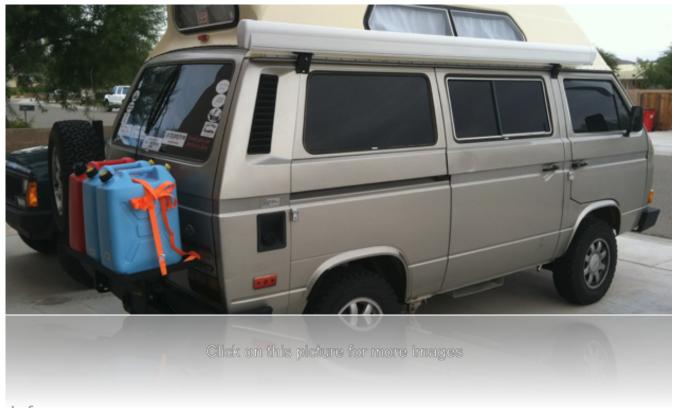

AW top is great for Stealth Camping. Goes anywhere you need it to.

New Van Upgrades (2011-2012):

nicklococo.com/AW/AW/Welcome.html

- -Van was converted in 2011 from passenger to AW. All Cabinets were custom built.
- -Rear Locker with GoWesty (GW) Decoupler (installed by GoWesty) and Straight shaft(noVC)
- -GW Bumpers with Hitch.
- -GW Swing arms with Tire and Gas Can tray(new style)
- -GW High Power Headlight Kit.
- -GW Shifter extension
- -Front Heater valve-GW
- -VW keys(a must)
- -Sony ipod/iphone in dash stereo w/ remote (ipod connection and Aux input)
- -Sony 100w amp with two 8" subs (wired so it only works when engine is on)
- -Custom Switch so Stereo can work with keys out(great for having a drink in CA)

## New Camping Upgrades (2011-2012):

- -Custom Switch for Batteries (switches lights to use motor or house batteries)
- -2 New Optima Blue top 12v Batteries
- -New 90w Solar Panel with 10amp charge controller
- -New Pro Sport Dual Battery Charger- 12amp (charges house batteries when plugged in)
- -New Two Burner Stove w/ Oven
- -New LP tank and Regulator (GW)
- -Extend-s-Stay (allows external Propane bottle and accessory, i.e. BBQ, Lamp to attach)
- -New Propex heater (GW)
- -New GW Windshield Cover w/ Screens
- -New Fiamma 10' Awning, GW mounts, includes tie down kit, center support, legs mount to van.
- -New Curtains- Top and Bottom (GW)
- -New Skylight
- -New Bed foam for top and bottom beds
- -New Covers for top bed foam
- -New Rear Hatch Screen (GW)